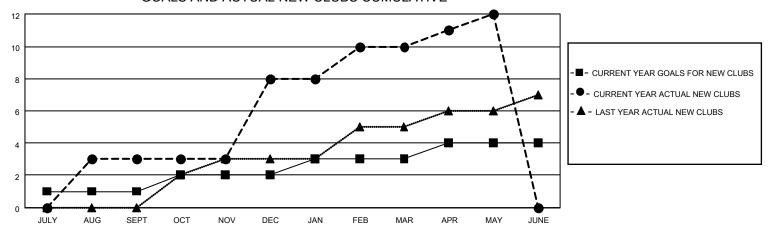

### GOALS AND ACTUAL NEW CLUBS CUMULATIVE

## District 307B2

| Clubs         |               |             |               | Members               |                         |                         |                                                    |  |
|---------------|---------------|-------------|---------------|-----------------------|-------------------------|-------------------------|----------------------------------------------------|--|
|               | RESULTS FOR   | R 2020-2021 |               | RESULTS FOR 2020-2021 |                         |                         |                                                    |  |
| QUARTER       | NEW CLUB GOAL | NEW CLUBS   | DROPPED CLUBS | QUARTER MEM           | MBER GROWTH NET<br>GOAL | MEMBER GROWTH<br>ACTUAL | DROPPED<br>MEMBERS ACTUAL<br>(including transfers) |  |
| JULY/AUG/SEPT | 1             | 3           | 0             | JULY/AUG/SEPT         | 25                      | 245                     | 73                                                 |  |
| OCT/NOV/DEC   | 1             | 5           | 0             | OCT/NOV/DEC           | 35                      | 246                     | 196                                                |  |
| JAN/FEB/MAR   | 1             | 2           | 2             | JAN/FEB/MAR           | 35                      | 102                     | 81                                                 |  |
| APR/MAY/JUNE  | 1             | 2           | 1             | APR/MAY/JUNE          | 25                      | 189                     | 118                                                |  |