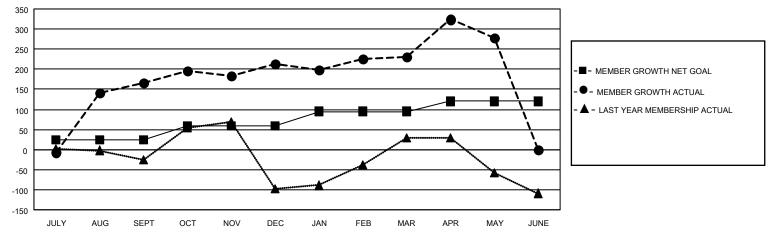

### GOALS AND ACTUAL MEMBERS CUMULATIVE

| DROPPED CLUBS: 3 |     | 67 CLUBS OF 90 ADDED 1 OR MORE<br>NEW MEMBERS | GENDER DISTRIBUTION  MALE 1,096 (36.55%) |                |     |
|------------------|-----|-----------------------------------------------|------------------------------------------|----------------|-----|
| DROPPED MEMBERS  |     |                                               | FEMALE                                   | 1,903 (63.45%) |     |
| DECEASED         | 11  | CLICK HERE FOR CUMULATIVE                     | TOTAL FAMILY UNIT MEMBERS                |                | 514 |
| CLUB CANCELLED   | 35  | MEMBERSHIP DATA                               |                                          |                | 278 |
| OTHER 421        |     |                                               | FAMILY MEMBERS PAYING HALF DUES          |                | 210 |
| TOTAL            | 467 |                                               |                                          |                |     |

## District 307B2

| Clubs         |               |             |               | Members               |                         |                         |                                                    |  |
|---------------|---------------|-------------|---------------|-----------------------|-------------------------|-------------------------|----------------------------------------------------|--|
|               | RESULTS FOR   | R 2020-2021 |               | RESULTS FOR 2020-2021 |                         |                         |                                                    |  |
| QUARTER       | NEW CLUB GOAL | NEW CLUBS   | DROPPED CLUBS | QUARTER MEM           | MBER GROWTH NET<br>GOAL | MEMBER GROWTH<br>ACTUAL | DROPPED<br>MEMBERS ACTUAL<br>(including transfers) |  |
| JULY/AUG/SEPT | 1             | 3           | 0             | JULY/AUG/SEPT         | 25                      | 245                     | 73                                                 |  |
| OCT/NOV/DEC   | 1             | 5           | 0             | OCT/NOV/DEC           | 35                      | 246                     | 196                                                |  |
| JAN/FEB/MAR   | 1             | 2           | 2             | JAN/FEB/MAR           | 35                      | 102                     | 81                                                 |  |
| APR/MAY/JUNE  | 1             | 2           | 1             | APR/MAY/JUNE          | 25                      | 189                     | 118                                                |  |